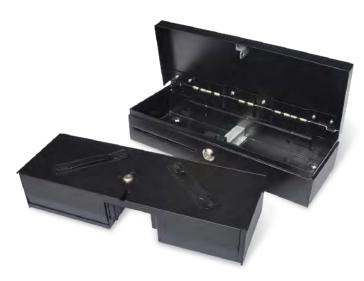

## PM-FT460S

Is the stardard flip top cash drawer, which is very popular in compact retail environment, various interfaces available for POS terminal.

Stainless Top

Unit with Lockale Tray Lid

**Decorated Lock** 

| OPTION                                   | ACCESSORIES |                               |
|------------------------------------------|-------------|-------------------------------|
| Stainless Steel Front                    | Part Number | Description                   |
| Cash tray with different currency layout | Tray-460FT  | Cash Tray                     |
| Different color                          | Cover-460FT | Lockable Cover for Tray–460FT |
| Different interfaces                     | C0Ve1-460F1 |                               |