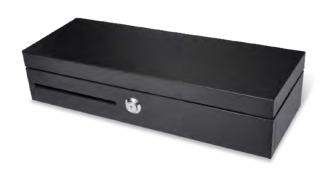

## PM-FT460S

Is the stardard flip top cash drawer, which is very popular in compact retail environment, various interfaces available for POS terminal.

Stainless Top

Unit with Lockale Tray Lid

**Decorated Lock** 