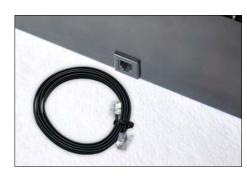

Removable Interface

Cable Cover

## **PM-FT460S Specifications**

| MODEL NUMBER       | PM-FT460S                                                               |  |  |
|--------------------|-------------------------------------------------------------------------|--|--|
| PHYSICAL           |                                                                         |  |  |
| Dimension          | 460 (W)x170 (D)x100 (H)mm                                               |  |  |
| Construction       | Thick gauge cold rolled steel & SECC                                    |  |  |
| Finish             | Textured hybrid powder coat                                             |  |  |
| Color              | Black, Beige and Custom type                                            |  |  |
| CASH TRAY (INSERT) |                                                                         |  |  |
| Construction       | Shatter–resistant plastic                                               |  |  |
| Currency Layout    | 6-Bill, 8-Coin Slots                                                    |  |  |
| Media Slots        | 1                                                                       |  |  |
| OPERATION          |                                                                         |  |  |
| Lock               | 2-Position lock: locked open/closed, manual open, electronically driven |  |  |
| Interface          | RJ11, RJ12, USB, RS232, DC Φ 2.5 /3.5 Jack, custom type                 |  |  |
| Lifecycle          | MTBF 1,000,000 times +                                                  |  |  |
| Micro Switch       | Cash Drawer Status Micro Switch                                         |  |  |