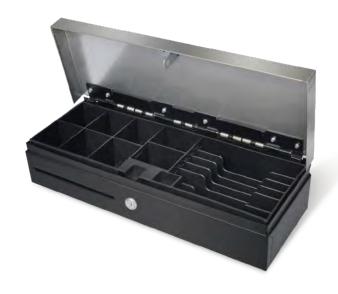

## PM-FT460S

Is the stardard flip top cash drawer, which is very popular in compact retail environment, various interfaces available for POS terminal.

Stainless Top

Unit with Lockale Tray Lid

**Decorated Lock** 

## **PM-FT460S Specifications**

| MODEL NUMBER       | PM-FT460S                                                               |  |  |
|--------------------|-------------------------------------------------------------------------|--|--|
| PHYSICAL           |                                                                         |  |  |
| Dimension          | 460 (W)x170 (D)x100 (H)mm                                               |  |  |
| Construction       | Thick gauge cold rolled steel & SECC                                    |  |  |
| Finish             | Textured hybrid powder coat                                             |  |  |
| Color              | Black, Beige and Custom type                                            |  |  |
| CASH TRAY (INSERT) |                                                                         |  |  |
| Construction       | Shatter–resistant plastic                                               |  |  |
| Currency Layout    | 6-Bill, 8-Coin Slots                                                    |  |  |
| Media Slots        | 1                                                                       |  |  |
| OPERATION          |                                                                         |  |  |
| Lock               | 2-Position lock: locked open/closed, manual open, electronically driven |  |  |
| Interface          | RJ11, RJ12, USB, RS232, DC Φ 2.5 /3.5 Jack, custom type                 |  |  |
| Lifecycle          | MTBF 1,000,000 times +                                                  |  |  |
| Micro Switch       | Cash Drawer Status Micro Switch                                         |  |  |