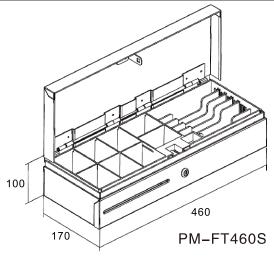

## PM-FT460S

Is the stardard flip top cash drawer, which is very popular in compact retail environment, various interfaces available for POS terminal.

Stainless Top

Unit with Lockale Tray Lid

**Decorated Lock** 

## **PM-FT460S Specifications**

| MODEL NUMBER       | PM-FT460S                                                               |  |  |
|--------------------|-------------------------------------------------------------------------|--|--|
| PHYSICAL           |                                                                         |  |  |
| Dimension          | 460 (W)x170 (D)x100 (H)mm                                               |  |  |
| Construction       | Thick gauge cold rolled steel & SECC                                    |  |  |
| Finish             | Textured hybrid powder coat                                             |  |  |
| Color              | Black, Beige and Custom type                                            |  |  |
| CASH TRAY (INSERT) |                                                                         |  |  |
| Construction       | Shatter–resistant plastic                                               |  |  |
| Currency Layout    | 6-Bill, 8-Coin Slots                                                    |  |  |
| Media Slots        | 1                                                                       |  |  |
| OPERATION          |                                                                         |  |  |
| Lock               | 2-Position lock: locked open/closed, manual open, electronically driven |  |  |
| Interface          | RJ11, RJ12, USB, RS232, DC Φ 2.5 /3.5 Jack, custom type                 |  |  |
| Lifecycle          | MTBF 1,000,000 times +                                                  |  |  |
| Micro Switch       | Cash Drawer Status Micro Switch                                         |  |  |