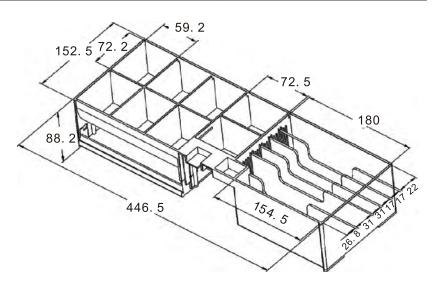

## **PM-FT460S Specifications**

| MODEL NUMBER       | PM-FT460S                                                               |  |  |
|--------------------|-------------------------------------------------------------------------|--|--|
| PHYSICAL           |                                                                         |  |  |
| Dimension          | 460 (W)x170 (D)x100 (H)mm                                               |  |  |
| Construction       | Thick gauge cold rolled steel & SECC                                    |  |  |
| Finish             | Textured hybrid powder coat                                             |  |  |
| Color              | Black, Beige and Custom type                                            |  |  |
| CASH TRAY (INSERT) |                                                                         |  |  |
| Construction       | Shatter–resistant plastic                                               |  |  |
| Currency Layout    | 6-Bill, 8-Coin Slots                                                    |  |  |
| Media Slots        | 1                                                                       |  |  |
| OPERATION          |                                                                         |  |  |
| Lock               | 2-Position lock: locked open/closed, manual open, electronically driven |  |  |
| Interface          | RJ11, RJ12, USB, RS232, DC Φ 2.5 /3.5 Jack, custom type                 |  |  |
| Lifecycle          | MTBF 1,000,000 times +                                                  |  |  |
| Micro Switch       | Cash Drawer Status Micro Switch                                         |  |  |